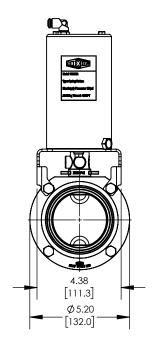

## **DESCRIPTION:**

3" L5107 BUTTERFLY VALVE, FKM, CLAMP **ENDS, VERTICAL SR CANISTER, NORMALLY OPEN** 

PART#

L5107V300CCF