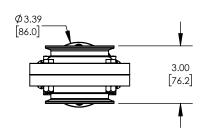

## **DESCRIPTION:**

3" L5107 BUTTERFLY VALVE, FKM, CLAMP **ENDS, VERTICAL SR CANISTER, NORMALLY OPEN** 

PART#

L5107V300CCF