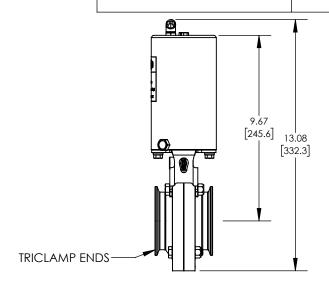

## **DESCRIPTION:**

3" L5107 BUTTERFLY VALVE, FKM, CLAMP **ENDS, VERTICAL SR CANISTER, NORMALLY OPEN** 

PART#

L5107V300CCF