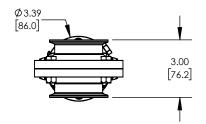

## **DESCRIPTION:**

2-1/2" L5107 BUTTERFLY VALVE, FKM, CLAMP **ENDS, VERTICAL SR CANISTER, NORMALLY OPEN** 

PART#

L5107V250CCG