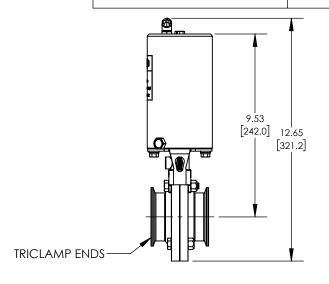

## **DESCRIPTION:**

2-1/2" L5107 BUTTERFLY VALVE, FKM, CLAMP **ENDS, VERTICAL SR CANISTER, NORMALLY OPEN** 

PART#

L5107V250CCG