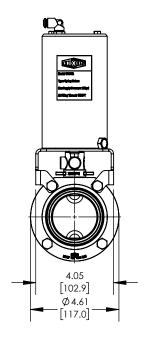

## **DESCRIPTION:**

2-1/2" L5107 BUTTERFLY VALVE, FKM, CLAMP **ENDS, VERTICAL SR CANISTER, NORMALLY OPEN** 

PART#

L5107V250CCG