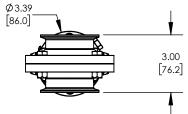

## **DESCRIPTION:**

2-1/2" L5107 BUTTERFLY VALVE, FKM, CLAMP **ENDS, VERTICAL SR CANISTER, NORMALLY OPEN** 

PART#

L5107V250CCF