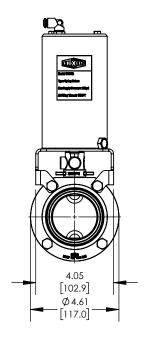

## **DESCRIPTION:**

2-1/2" L5107 BUTTERFLY VALVE, FKM, CLAMP **ENDS, VERTICAL SR CANISTER, NORMALLY OPEN** 

PART#

L5107V250CCF