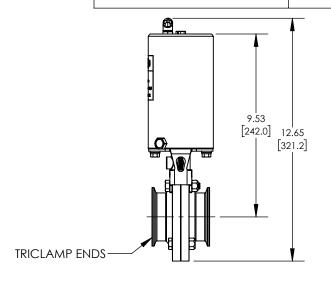

## **DESCRIPTION:**

2-1/2" L5107 BUTTERFLY VALVE, FKM, CLAMP **ENDS, VERTICAL SR CANISTER, NORMALLY OPEN** 

PART#

L5107V250CCF