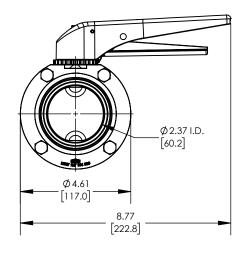

## **DESCRIPTION:**

2-1/2" L5107 BUTTERFLY VALVE, FKM, TRICLAMP ENDS, PLASTIC TRIGGER HANDLE

PART #

L5107V250CC-P