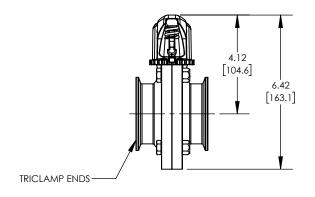

## **DESCRIPTION:**

2-1/2" L5107 BUTTERFLY VALVE, FKM, TRICLAMP ENDS, PLASTIC TRIGGER HANDLE

PART #

L5107V250CC-P