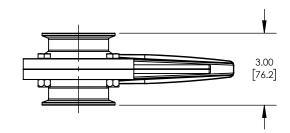

## **DESCRIPTION:**

2-1/2" L5107 BUTTERFLY VALVE, FKM, TRICLAMP ENDS, PLASTIC TRIGGER HANDLE

PART #

L5107V250CC-P