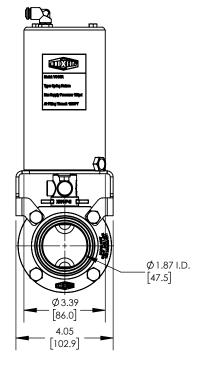

**DATE DRAWN:** 01/14/25

INSERT REV TABLE BELOW

UNITS: IN [MM] | PRODUCT CONTACT MAX. SURFACE FINISH: 32Ra

WEIGHT:10.28 Lb MATERIAL: AISI 304 (1.4301) DRAFTER: GRP

## **DESCRIPTION:**

2" L5107 BUTTERFLY VALVE, FKM, CLAMP ENDS, VERTICAL SR CANISTER, NORMALLY OPEN

PART#

L5107V200CCF