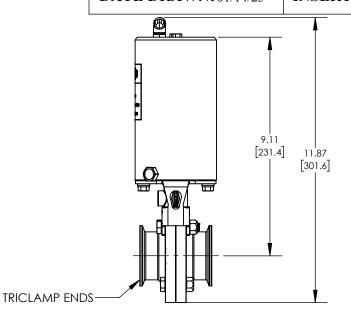

**DATE DRAWN:** 01/14/25

INSERT REV TABLE BELOW

UNITS: IN [MM] | PRODUCT CONTACT MAX. SURFACE FINISH: 32Ra

WEIGHT:10.28 Lb MATERIAL: AISI 304 (1.4301) DRAFTER: GRP

## **DESCRIPTION:**

2" L5107 BUTTERFLY VALVE, FKM, CLAMP ENDS, VERTICAL SR CANISTER, NORMALLY OPEN

PART#

L5107V200CCF