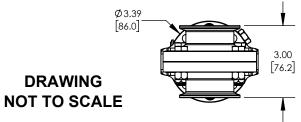

**DATE DRAWN:** 01/14/25

INSERT REV TABLE BELOW

UNITS: IN [MM] | PRODUCT CONTACT MAX. SURFACE FINISH: 32Ra

WEIGHT:10.28 Lb MATERIAL: AISI 304 (1.4301) DRAFTER: GRP

## **DESCRIPTION:**

2" L5107 BUTTERFLY VALVE, FKM, CLAMP ENDS, VERTICAL SR CANISTER, NORMALLY OPEN

PART#

L5107V200CCF