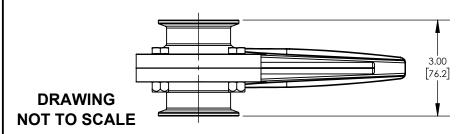

## **DESCRIPTION:**

2" L5107 BUTTERFLY VALVE, FKM, TRICLAMP **ENDS, PLASTIC TRIGGER HANDLE** 

PART#

L5107V200CC-P