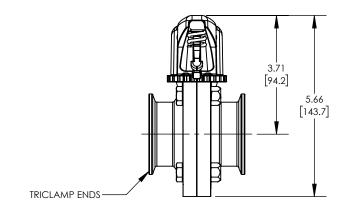

## **DESCRIPTION:**

2" L5107 BUTTERFLY VALVE, FKM, TRICLAMP **ENDS, PLASTIC TRIGGER HANDLE** 

PART#

L5107V200CC-P