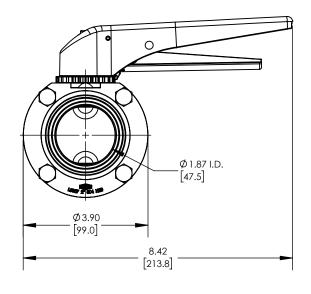

## **DESCRIPTION:**

2" L5107 BUTTERFLY VALVE, FKM, TRICLAMP **ENDS, PLASTIC TRIGGER HANDLE** 

PART#

L5107V200CC-P