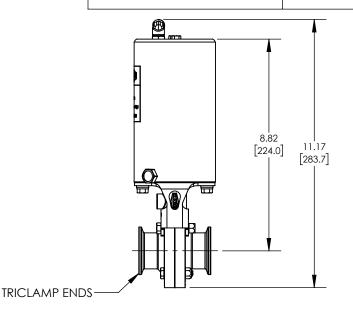

## **DESCRIPTION:**

DRAWING NOT TO SCALE

1-1/2" L5107 BUTTERFLY VALVE, FKM, CLAMP ENDS, VERTICAL CANISTER, DOUBLE ACTING

PART#

L5107V150CCH