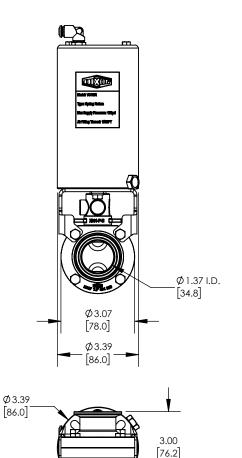

## **DESCRIPTION:**

DRAWING NOT TO SCALE

1-1/2" L5107 BUTTERFLY VALVE, FKM, CLAMP ENDS, VERTICAL CANISTER, DOUBLE ACTING

PART#

L5107V150CCH