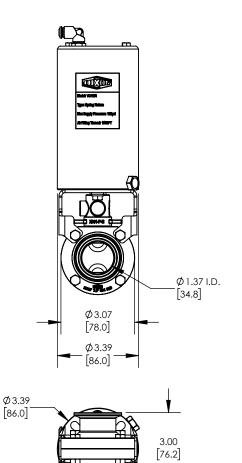

## **DESCRIPTION:**

DRAWING NOT TO SCALE

1-1/2" L5107 BUTTERFLY VALVE, FKM, CLAMP ENDS, VERTICAL SR CANISTER, NORMALLY OPEN

PART#

L5107V150CCF

## INSERT REV TABLE BELOW

UNITS: IN [MM] | PRODUCT CONTACT MAX. SURFACE FINISH: 32Ra

WEIGHT: 9.24 Lb MATERIAL: AISI 304 (1.4301) DRAFTER: GRP