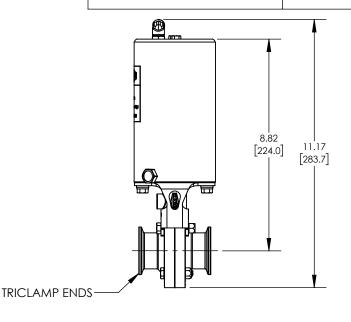

## **DESCRIPTION:**

DRAWING NOT TO SCALE

1-1/2" L5107 BUTTERFLY VALVE, FKM, CLAMP ENDS, VERTICAL SR CANISTER, NORMALLY OPEN

PART#

L5107V150CCF

## INSERT REV TABLE BELOW

UNITS: IN [MM] | PRODUCT CONTACT MAX. SURFACE FINISH: 32Ra

WEIGHT: 9.24 Lb MATERIAL: AISI 304 (1.4301) DRAFTER: GRP