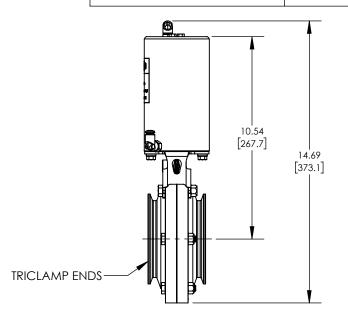

## **DESCRIPTION:**

4" L5107 BUTTERFLY VALVE, SILICONE, CLAMP ENDS, VERTICAL DA CANISTER

PART#

L5107S400CCH

## **INSERT REV TABLE BELOW**

DRAWING NOT TO SCALE

UNITS: IN [MM] PRODUCT CONTACT MAX. SURFACE FINISH: 32Ra

3.00

76.2

**WEIGHT:**16.37 Lb **MATERIAL:** AISI 304 (1.4301)

**DRAFTER:** GRP