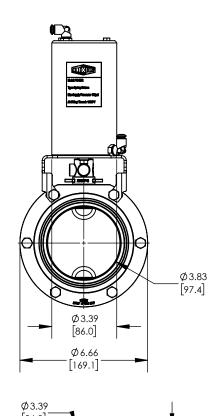

## **DESCRIPTION:**

4" L5107 BUTTERFLY VALVE, SILICONE, CLAMP ENDS, VERTICAL DA CANISTER

PART#

L5107S400CCH

## **INSERT REV TABLE BELOW**

DRAWING NOT TO SCALE

UNITS: IN [MM] PRODUCT CONTACT MAX. SURFACE FINISH: 32Ra

3.00

76.2

**WEIGHT:**16.37 Lb **MATERIAL:** AISI 304 (1.4301)

**DRAFTER:** GRP