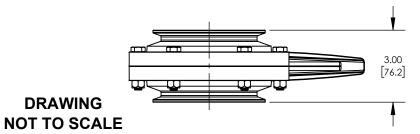

## **DESCRIPTION:**

**DRAWING** 

4" L5107 BUTTERFLY VALVE, SILICONE, TRICLAMP ENDS, PLASTIC TRIGGER HANDLE

PART#

L5107S400CC-P