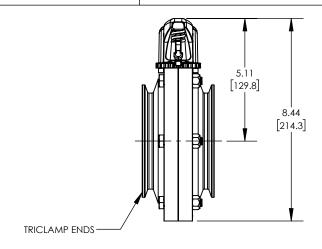

## **DESCRIPTION:**

**DRAWING** 

4" L5107 BUTTERFLY VALVE, SILICONE, TRICLAMP ENDS, PLASTIC TRIGGER HANDLE

PART#

L5107S400CC-P