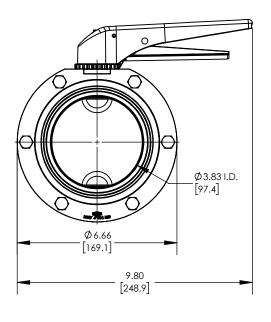

## **DESCRIPTION:**

**DRAWING** 

4" L5107 BUTTERFLY VALVE, SILICONE, TRICLAMP ENDS, PLASTIC TRIGGER HANDLE

PART#

L5107S400CC-P