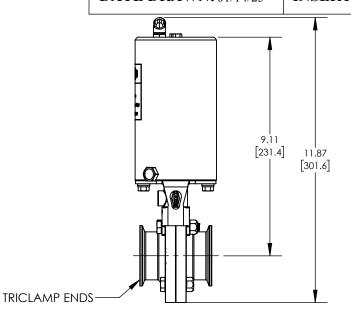

**DATE DRAWN:** 01/14/25

**INSERT REV TABLE BELOW** 

UNITS: IN [MM] | PRODUCT CONTACT MAX. SURFACE FINISH: 32Ra

WEIGHT:10.28 Lb MATERIAL: AISI 304 (1.4301) DRAFTER: GRP

## **DESCRIPTION:**

2" L5107 BUTTERFLY VALVE, SILICONE, CLAMP ENDS, VERTICAL SR CANISTER, NORMALLY OPEN

PART#

L5107S200CCF