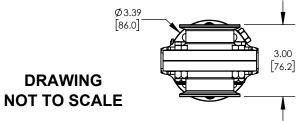

**DATE DRAWN:** 01/14/25

**INSERT REV TABLE BELOW** 

UNITS: IN [MM] | PRODUCT CONTACT MAX. SURFACE FINISH: 32Ra

WEIGHT:10.28 Lb MATERIAL: AISI 304 (1.4301) DRAFTER: GRP

## **DESCRIPTION:**

2" L5107 BUTTERFLY VALVE, SILICONE, CLAMP ENDS, VERTICAL SR CANISTER, NORMALLY OPEN

PART#

L5107S200CCF