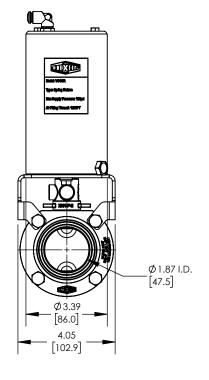

**DATE DRAWN:** 01/14/25

**INSERT REV TABLE BELOW** 

UNITS: IN [MM] | PRODUCT CONTACT MAX. SURFACE FINISH: 32Ra

WEIGHT:10.28 Lb MATERIAL: AISI 304 (1.4301) DRAFTER: GRP

## **DESCRIPTION:**

2" L5107 BUTTERFLY VALVE, SILICONE, CLAMP ENDS, VERTICAL SR CANISTER, NORMALLY OPEN

PART#

L5107S200CCF