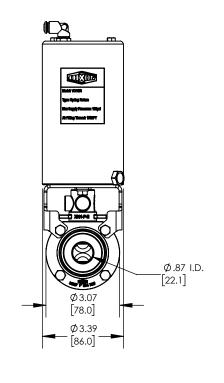

## **DESCRIPTION:**

1" L5107 BUTTERFLY VALVE, SILICONE, CLAMP ENDS, VERTICAL SR CANISTER, NORMALLY OPEN

PART#

L5107S100CCF