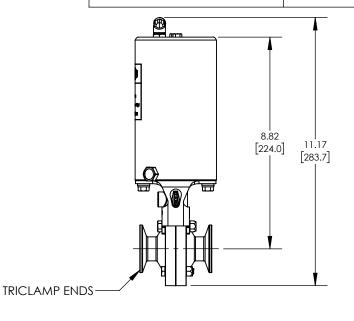

## **DESCRIPTION:**

1" L5107 BUTTERFLY VALVE, SILICONE, CLAMP ENDS, VERTICAL SR CANISTER, NORMALLY OPEN

PART#

L5107S100CCF