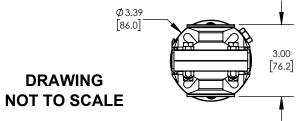

## **DESCRIPTION:**

1" L5107 BUTTERFLY VALVE, SILICONE, CLAMP ENDS, VERTICAL SR CANISTER, NORMALLY OPEN

PART#

L5107S100CCF