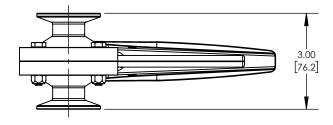

## **DESCRIPTION:**

1" L5107 BUTTERFLY VALVE, SILICONE, TRICLAMP ENDS, PLASTIC TRIGGER HANDLE

PART#

L5107S100CC-P