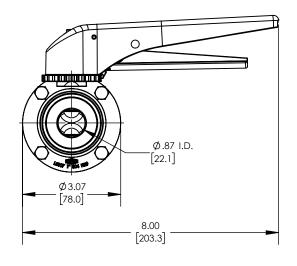

## **DESCRIPTION:**

1" L5107 BUTTERFLY VALVE, SILICONE, TRICLAMP ENDS, PLASTIC TRIGGER HANDLE

PART#

L5107S100CC-P