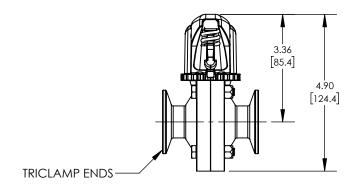

## **DESCRIPTION:**

1" L5107 BUTTERFLY VALVE, SILICONE, TRICLAMP ENDS, PLASTIC TRIGGER HANDLE

PART#

L5107S100CC-P