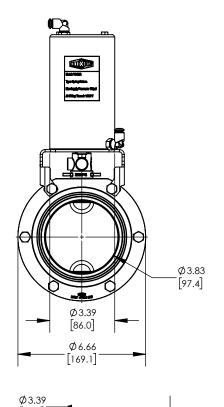

## **DESCRIPTION:**

4" L5107 BUTTERFLY VALVE, EPDM, CLAMP ENDS, VERTICAL DA CANISTER

PART#

L5107E400CCH

## **INSERT REV TABLE BELOW**

DRAWING NOT TO SCALE

3.00 [76.2]

UNITS: IN [MM] | PRODUCT CONTACT MAX. SURFACE FINISH: 32Ra

WEIGHT:16.37 Lb MATERIAL: AISI 304 (1.4301) DRAFTER: GRP