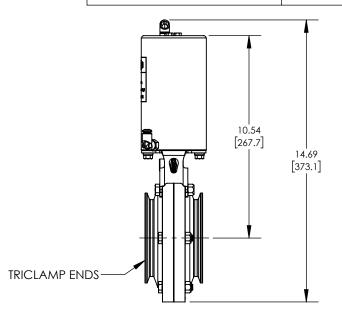

## **DESCRIPTION:**

4" L5107 BUTTERFLY VALVE, EPDM, CLAMP ENDS, VERTICAL DA CANISTER

PART#

L5107E400CCH

## **INSERT REV TABLE BELOW**

DRAWING NOT TO SCALE

3.00 [76.2]

UNITS: IN [MM] | PRODUCT CONTACT MAX. SURFACE FINISH: 32Ra

WEIGHT:16.37 Lb MATERIAL: AISI 304 (1.4301) DRAFTER: GRP