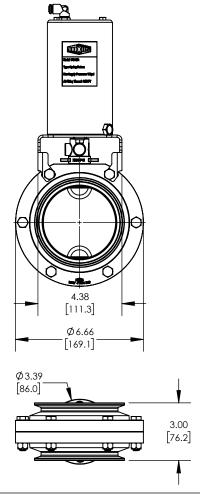

## **DESCRIPTION:**

4" L5107 BUTTERFLY VALVE, EPDM, CLAMP ENDS, VERTICAL SR CANISTER, NORMALLY OPEN

PART#

L5107E400CCF

## **INSERT REV TABLE BELOW**

DRAWING NOT TO SCALE

UNITS: IN [MM] | PRODUCT CONTACT MAX. SURFACE FINISH: 32Ra

WEIGHT:17.29 Lb MATERIAL: AISI 304 (1.4301) DRAFTER: GRP