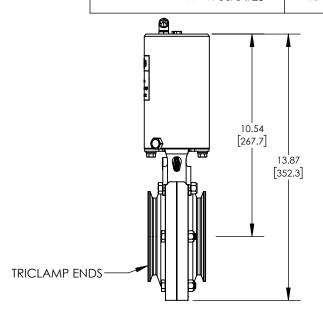

## **DESCRIPTION:**

4" L5107 BUTTERFLY VALVE, EPDM, CLAMP ENDS, VERTICAL SR CANISTER, NORMALLY OPEN

PART#

L5107E400CCF

## **INSERT REV TABLE BELOW**

DRAWING NOT TO SCALE

UNITS: IN [MM] | PRODUCT CONTACT MAX. SURFACE FINISH: 32Ra

WEIGHT:17.29 Lb MATERIAL: AISI 304 (1.4301) DRAFTER: GRP