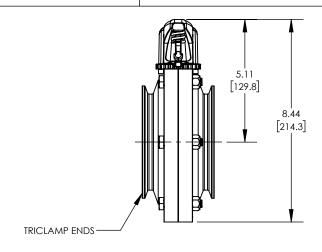

## **DESCRIPTION:**

**DRAWING** 

4" L5107 BUTTERFLY VALVE, EPDM, TRICLAMP **ENDS, PLASTIC TRIGGER HANDLE** 

PART#

L5107E400CC-P