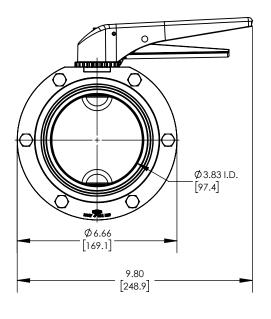

## **DESCRIPTION:**

**DRAWING** 

4" L5107 BUTTERFLY VALVE, EPDM, TRICLAMP **ENDS, PLASTIC TRIGGER HANDLE** 

PART#

L5107E400CC-P