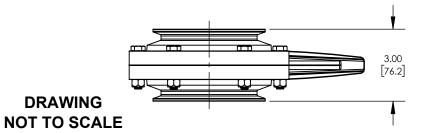

## **DESCRIPTION:**

**DRAWING** 

4" L5107 BUTTERFLY VALVE, EPDM, TRICLAMP **ENDS, PLASTIC TRIGGER HANDLE** 

PART#

L5107E400CC-P