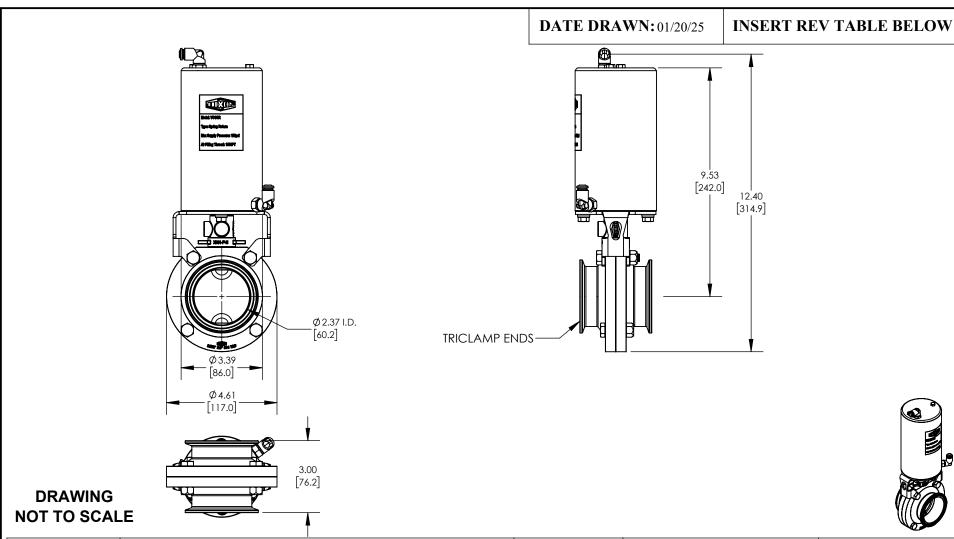

UNITS: IN MM PRODUCT CONTACT MAX. SURFACE FINISH: 32Ra

WEIGHT:10.30 Lb MATERIAL: AISI 304 (1.4301) DRAFTER: GRP

## **DESCRIPTION:**

2-1/2" L5107 BUTTERFLY VALVE, EPDM, CLAMP ENDS, VERTICAL DA CANISTER

PART#

L5107E250CCH