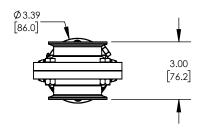

## **DESCRIPTION:**

2-1/2" L5107 BUTTERFLY VALVE, EPDM, **CLAMP ENDS, VERTICAL SR CANISTER, NORMALLY OPEN** 

PART #

L5107E250CCF