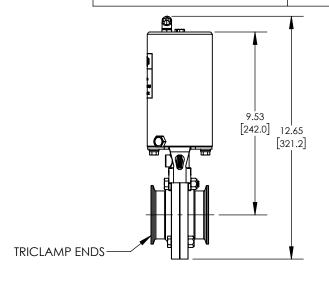

## **DESCRIPTION:**

2-1/2" L5107 BUTTERFLY VALVE, EPDM, **CLAMP ENDS, VERTICAL SR CANISTER, NORMALLY OPEN** 

PART #

L5107E250CCF