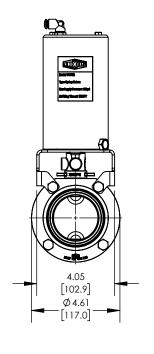

## **DESCRIPTION:**

2-1/2" L5107 BUTTERFLY VALVE, EPDM, **CLAMP ENDS, VERTICAL SR CANISTER, NORMALLY OPEN** 

PART #

L5107E250CCF