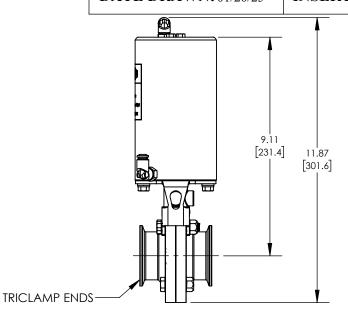

## **DESCRIPTION:**

2" L5107 BUTTERFLY VALVE, EPDM, CLAMP **ENDS, VERTICAL DA CANISTER** 

PART#

L5107E200CCH

## **INSERT REV TABLE BELOW**

**DRAWING NOT TO SCALE** 

UNITS: IN [MM] | PRODUCT CONTACT MAX. SURFACE FINISH: 32Ra

**WEIGHT:**9.36 Lb | **MATERIAL:** AISI 304 (1.4301)

**DRAFTER:** GRP