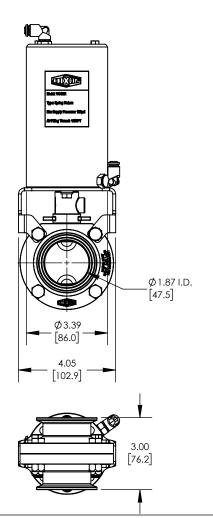

## **DESCRIPTION:**

2" L5107 BUTTERFLY VALVE, EPDM, CLAMP **ENDS, VERTICAL DA CANISTER** 

PART#

L5107E200CCH

## **INSERT REV TABLE BELOW**

**DRAWING NOT TO SCALE** 

UNITS: IN [MM] | PRODUCT CONTACT MAX. SURFACE FINISH: 32Ra

**WEIGHT:**9.36 Lb | **MATERIAL:** AISI 304 (1.4301)

**DRAFTER:** GRP