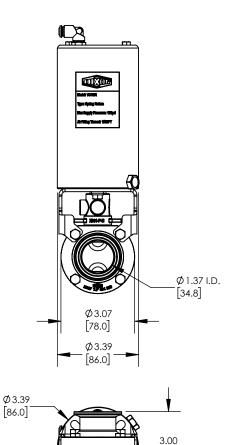

## **DESCRIPTION:**

**DRAWING NOT TO SCALE** 

1-1/2" L5107 BUTTERFLY VALVE, EPDM, **CLAMP ENDS, VERTICAL SR CANISTER, NORMALLY OPEN** 

PART #

L5107E150CCF

## **INSERT REV TABLE BELOW**

UNITS: IN [MM] | PRODUCT CONTACT MAX. SURFACE FINISH: 32Ra

76.2

**WEIGHT:** 9.24 Lb **MATERIAL:** AISI 304 (1.4301) **DRAFTER:** GRP