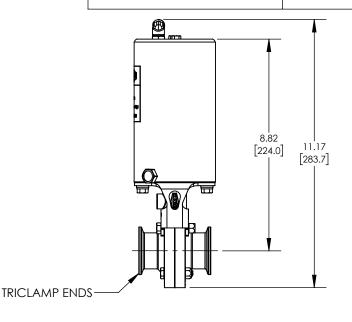

## **DESCRIPTION:**

**DRAWING NOT TO SCALE** 

1-1/2" L5107 BUTTERFLY VALVE, EPDM, **CLAMP ENDS, VERTICAL SR CANISTER, NORMALLY OPEN** 

PART #

L5107E150CCF

## **INSERT REV TABLE BELOW**

UNITS: IN [MM] | PRODUCT CONTACT MAX. SURFACE FINISH: 32Ra

76.2

**WEIGHT:** 9.24 Lb **MATERIAL:** AISI 304 (1.4301) **DRAFTER:** GRP