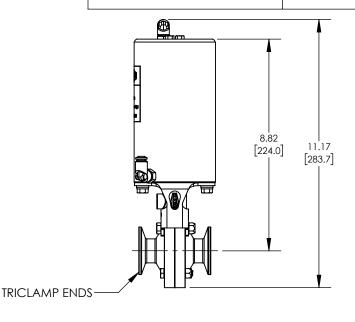

## **DESCRIPTION:**

1" L5107 BUTTERFLY VALVE, EPDM, CLAMP ENDS, VERTICAL CANISTER, DOUBLE ACTING

PART#

L5107E100CCH

## **INSERT REV TABLE BELOW**

UNITS: IN [MM] | PRODUCT CONTACT MAX. SURFACE FINISH: 32Ra

WEIGHT: 8.77 Lb MATERIAL: AISI 304 (1.4301) DRAFTER: GRP