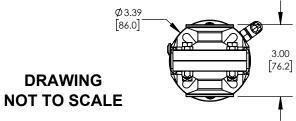

## **DESCRIPTION:**

1" L5107 BUTTERFLY VALVE, EPDM, CLAMP ENDS, VERTICAL CANISTER, DOUBLE ACTING

PART#

L5107E100CCH

## **INSERT REV TABLE BELOW**

UNITS: IN [MM] | PRODUCT CONTACT MAX. SURFACE FINISH: 32Ra

WEIGHT: 8.77 Lb MATERIAL: AISI 304 (1.4301) DRAFTER: GRP