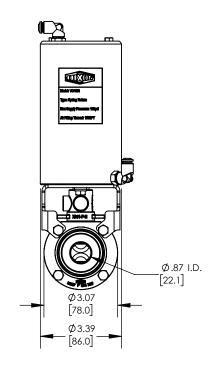

## **DESCRIPTION:**

1" L5107 BUTTERFLY VALVE, EPDM, CLAMP ENDS, VERTICAL CANISTER, DOUBLE ACTING

PART#

L5107E100CCH

## **INSERT REV TABLE BELOW**

UNITS: IN [MM] | PRODUCT CONTACT MAX. SURFACE FINISH: 32Ra

WEIGHT: 8.77 Lb MATERIAL: AISI 304 (1.4301) DRAFTER: GRP