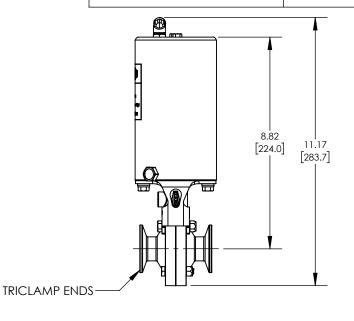

## **DESCRIPTION:**

1" L5107 BUTTERFLY VALVE, EPDM, CLAMP ENDS, VERTICAL SR CANISTER, NORMALLY CLOSED

PART#

L5107E100CCG

## **INSERT REV TABLE BELOW**

UNITS: IN [MM] | PRODUCT CONTACT MAX. SURFACE FINISH: 32Ra

WEIGHT: 9.74 Lb MATERIAL: AISI 304 (1.4301) DRAFTER: GRP