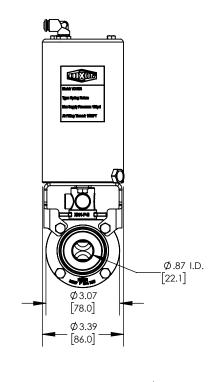

## **DESCRIPTION:**

1" L5107 BUTTERFLY VALVE, EPDM, CLAMP ENDS, VERTICAL SR CANISTER, NORMALLY CLOSED

PART#

L5107E100CCG

## **INSERT REV TABLE BELOW**

UNITS: IN [MM] | PRODUCT CONTACT MAX. SURFACE FINISH: 32Ra

WEIGHT: 9.74 Lb MATERIAL: AISI 304 (1.4301) DRAFTER: GRP