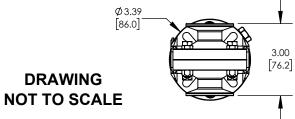

## **DESCRIPTION:**

1" L5107 BUTTERFLY VALVE, EPDM, CLAMP ENDS, VERTICAL SR CANISTER, NORMALLY CLOSED

PART#

L5107E100CCG

## **INSERT REV TABLE BELOW**

UNITS: IN [MM] | PRODUCT CONTACT MAX. SURFACE FINISH: 32Ra

WEIGHT: 9.74 Lb MATERIAL: AISI 304 (1.4301) DRAFTER: GRP