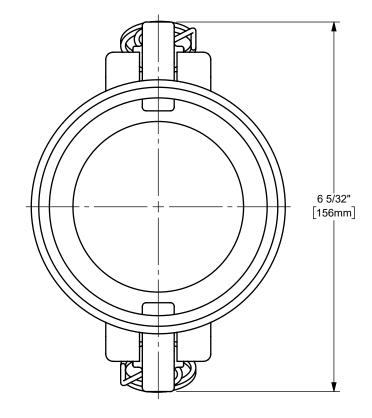

DISTANCE ACROSS OPEN CAM ARMS: 9 29/32"

ΠΤLE:

The Right Connection™

dixonvalve.com