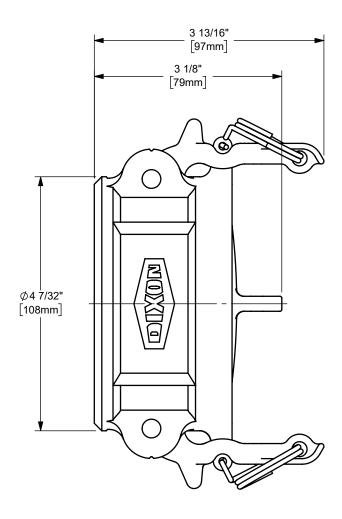

DISTANCE ACROSS OPEN CAM ARMS: 9 29/32"

ΠΤLE:

The Right Connection™

dixonvalve.com

## DIXON U.S.A.

THE RIGHT CONNECTION  $^{\mathsf{TM}}$ 

3" BOSS-LOCK™ DUST CAP CAM AND GROOVE FITTING

MATERIAL: PLATED IRON

PART NUMBER:

**IH300**