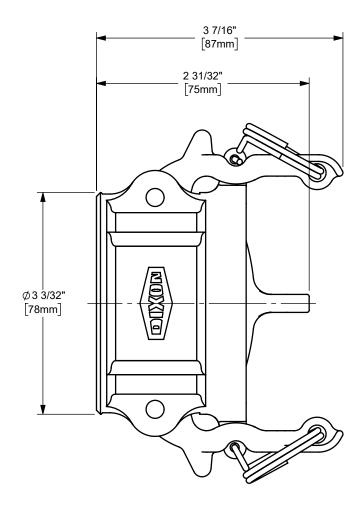

DISTANCE ACROSS OPEN CAM ARMS: 8 5/32"

The Right Connection™

dixonvalve.com

## DIXON [

U.S.A.

THE RIGHT CONNECTION ™

2" BOSS-LOCK™ DUST CAP CAM AND GROOVE FITTING

MATERIAL:

PLATED IRON

PART NUMBER:

ΠΤLE:

**IH200**