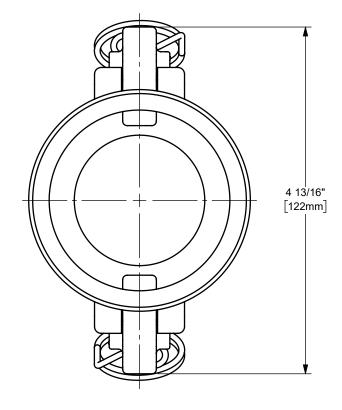

DISTANCE ACROSS OPEN CAM ARMS: 8 5/32"



The Right Connection™

dixonvalve.com

## PROPRIETARY AND CONFIDENTIAL

This drawing is owned by Dixon Valve & Coupling Co. and shall be returned upon demand. It is loaned on condition that it shall not be copied or reproduced or submitted to others without the owners consent. In accepting it subject to this condition the recipient further agrees that this drawing or any design detail or concept disclosed herein shall not be used in any way detrimental to or in competition with the owner. If the recipient does not agree to the terms of this agreement they shall return this drawing immediately. The information contained in this drawing is subject to change without notice.

## DO NOT SCALE THIS DRAWING

## DIXON [



U.S.A.

THE RIGHT CONNECTION