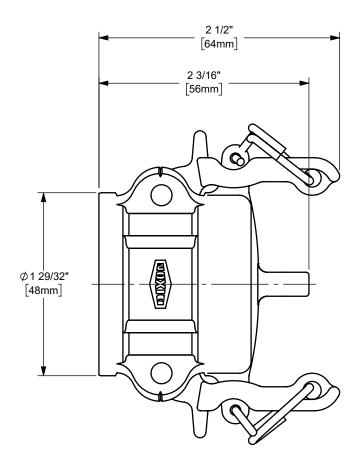

THE RIGHT CONNECTION  $^{\mathsf{TM}}$ 

THE RIGHT CONNECTION

1" BOSS-LOCK™ DUST CAP CAM AND GROOVE FITTING

MATERIAL:

PART NUMBER:

ΠΤLE:

PLATED IRON

DO NOT SCALE THIS DRAWING