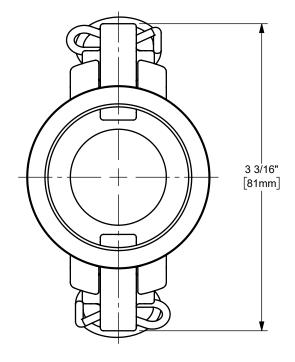

DISTANCE ACROSS OPEN CAM ARMS: 5 9/16"



The Right Connection™

dixonvalve.com

## PROPRIETARY AND CONFIDENTIAL

This drawing is owned by Dixon Valve & Coupling Co. and shall be returned upon demand. It is loaned on condition that it shall not be copied or reproduced or submitted to others without the owners consent. In accepting it subject to this condition the recipient further agrees that this drawing or any design detail or concept disclosed herein shall not be used in any way detrimental to or in competition with the owner. If the recipent does not agree to the terms of this agreement they shall return this drawing immediately. The information contained in this drawing is subject to change without notice.



THE RIGHT CONNECTION  $^{\mathsf{TM}}$ 

THE RIGHT CONNECTION

1" BOSS-L