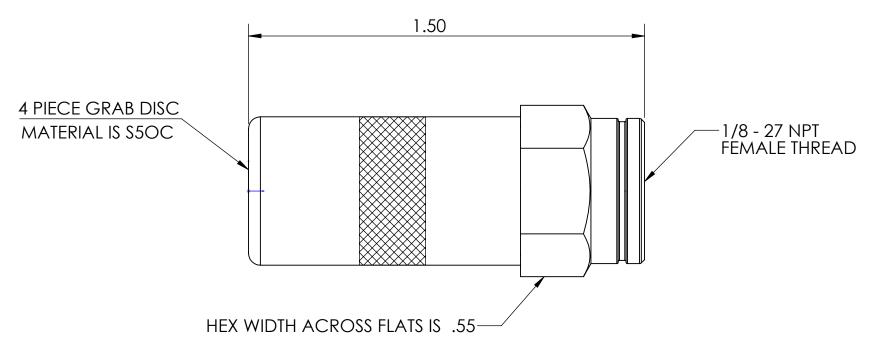

## LINE DRAWING NOT FOR PRODUCTION PURPOSES

WORKING PRESSURE: 3000 P.S.I.

## **INCLUDES:**

| STEEL STEM      |
|-----------------|
| SEATS SC WASHER |
| GLUE RING       |
| SPRING          |
| STEEL BEADS     |

## MATERIAL: ZINC PLATED 12L14 STEEL

This drawing is owned by Dixon Valve& Coupling Co. and shall be returned upon demand. It is loaned on condition that it shall not be copied or reproduced or submitted to others without the owners consent. In accepting it, subject to this condition, the recipient further agrees that this drawing or any design detail or concept disclosed herein shall not be used in any way detrimental to or in competition with the owner. If the recipient does not agree to the terms of this agreement they shall return this drawing immediately. The information contained in this drawing is subject to change without notice.