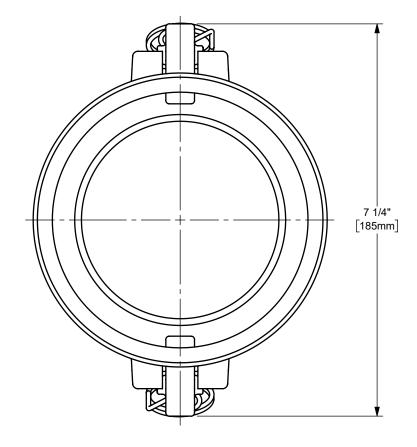

DISTANCE ACROSS OPEN CAM ARMS: 11"



The Right Connection™

dixonvalve.com

## PROPRIETARY AND CONFIDENTIAL

This drawing is owned by Dixon Valve & Coupling Co. and shall be returned upon demand. It is loaned on condition that it shall not be copied or reproduced or submitted to others without the owners consent. In accepting it subject to this condition the recipient further agrees that this drawing or any design detail or concept disclosed herein shall not be used in any way detrimental to or in competition with the owner. If the recipent does not agree to the terms of this agreement they shall return this drawing immediately. The information contained in this drawing is subject to change without notice.

## DO NOT SCALE THIS DRAWING

## DIXON [

THE RIGHT CONNECTION  $^{\mathsf{TM}