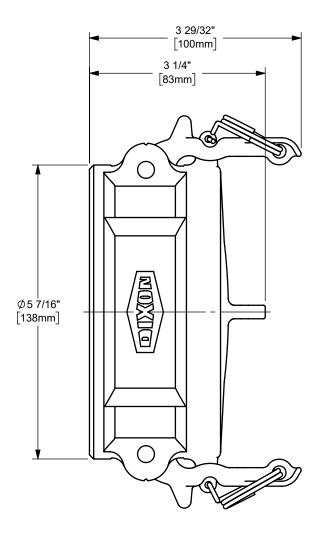

## DIXON [

THE RIGHT CONNECTION  $^{\mathsf{TM}}$ 

U.S.A.

4" BOSS-LOCK™ DUST CAP CAM AND GROOVE FITTING

MATERIAL:

ΠΤLE:

**ALUMINUM** 

PART NUMBER:

**AH400**