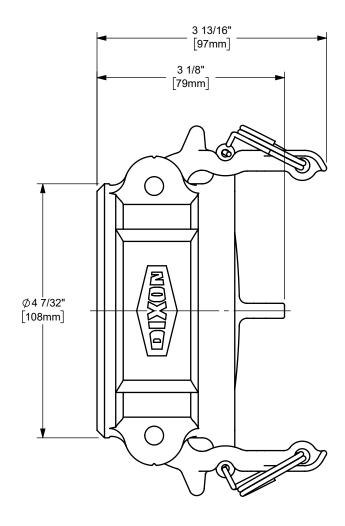

DISTANCE ACROSS OPEN CAM ARMS: 9 29/32"

ΠΤLE:

The Right Connection™

dixonvalve.com

## DIXON [

THE RIGHT CONNECTION  $^{\mathsf{TM}}$ 

3" BOSS-LOCK™ DUST CAP CAM AND GROOVE FITTING

MATERIAL: **ALUMINUM** 

PART NUMBER:

**AH300**