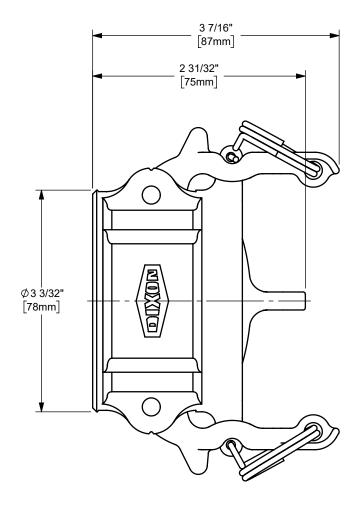

## DIXON [

THE RIGHT CONNECTION  $^{\mathsf{TM}}$ 

2" BOSS-LOCK™ DUST CAP CAM AND GROOVE FITTING

MATERIAL:

ALUMINUM

PART NUMBER:

**AH200**