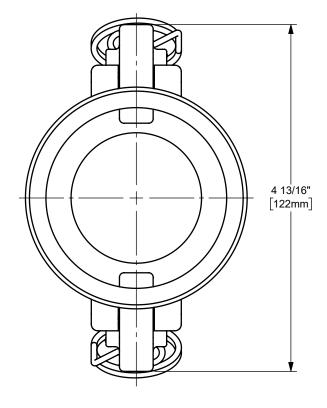

DISTANCE ACROSS OPEN CAM ARMS: 8 5/32"

ΠΤLE:

The Right Connection™

dixonvalve.com