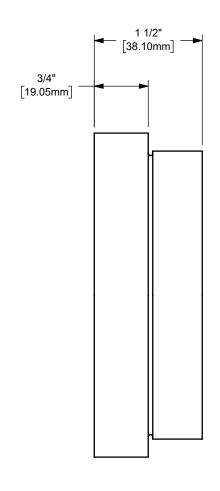

## DIXON [

U.S.A.

ΓITLE:

MATERIAL:

1 1/2" IX ADAPTER FOR 25TONRAM

THE RIGHT CONNECTION ™

PART NUMBER:

CARBON STEEL

DO NOT SCALE THIS DRAWING

**25ADAPT150**