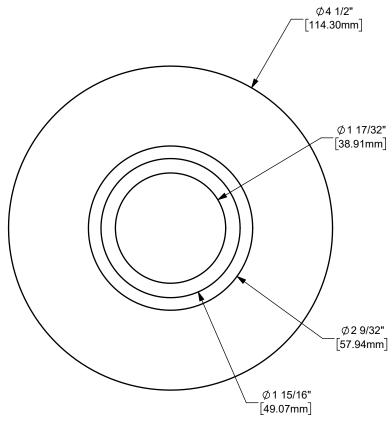

## DIXON [

U.S.A.

ΓITLE:

MATERIAL:

1 1/2" IX ADAPTER FOR 25TONRAM

THE RIGHT CONNECTION ™

PART NUMBER:

CARBON STEEL

DO NOT SCALE THIS DRAWING

**25ADAPT150**